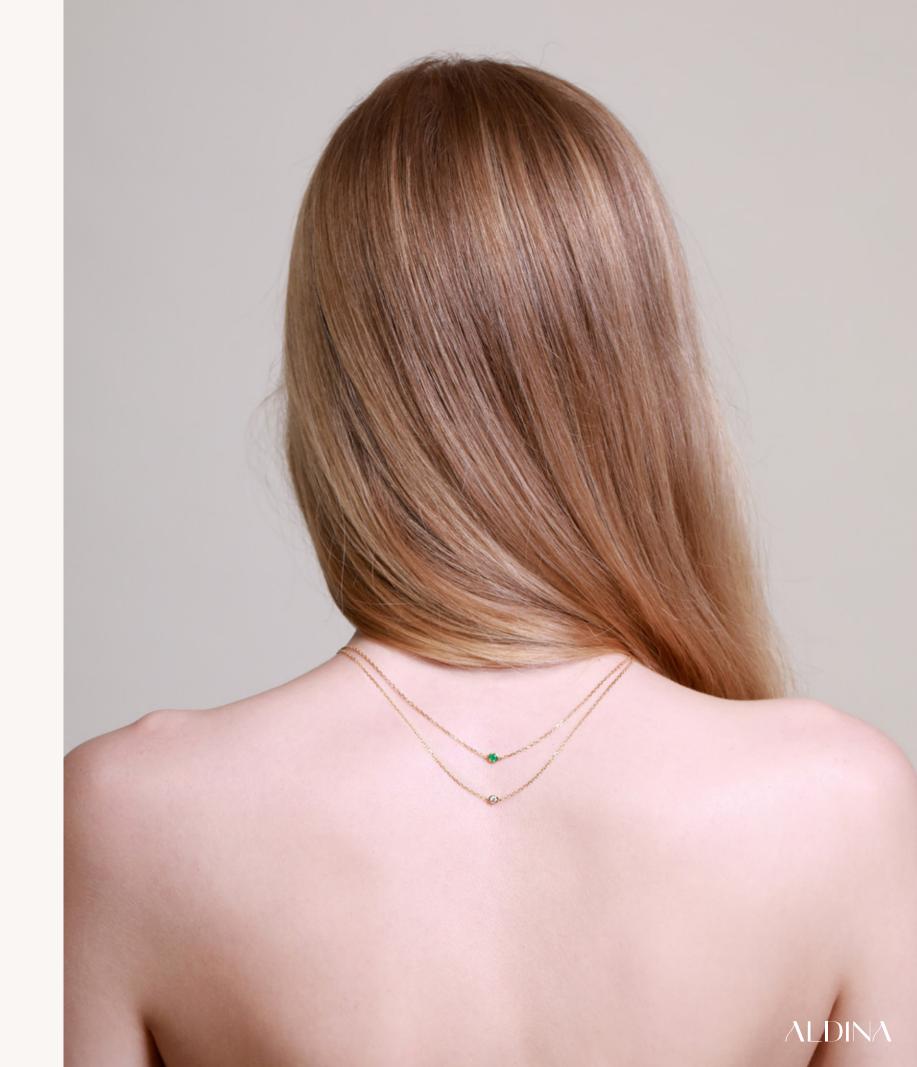

# Ambrosia Necklace

In the Grace treasures, the Ambrosia necklace stands out as the jewel in the crown of the collection. Designed to be lightweight, versatile, and incredibly luminous, each Grace piece features a chain with exquisite diamond-cut detailing, reflecting light in a dazzling manner. Additionally, every Grace treasure is adorned with a precious gemstone, set to shine from both sides.

The name "Ambrosia" aims to symbolize immortal beauty, signifying excellence and divinity. This name evokes a sense of elegance and sophistication, paying special homage to Milan, renowned for its rich history and vibrant culture, which continues to inspire and influence art and creativity.