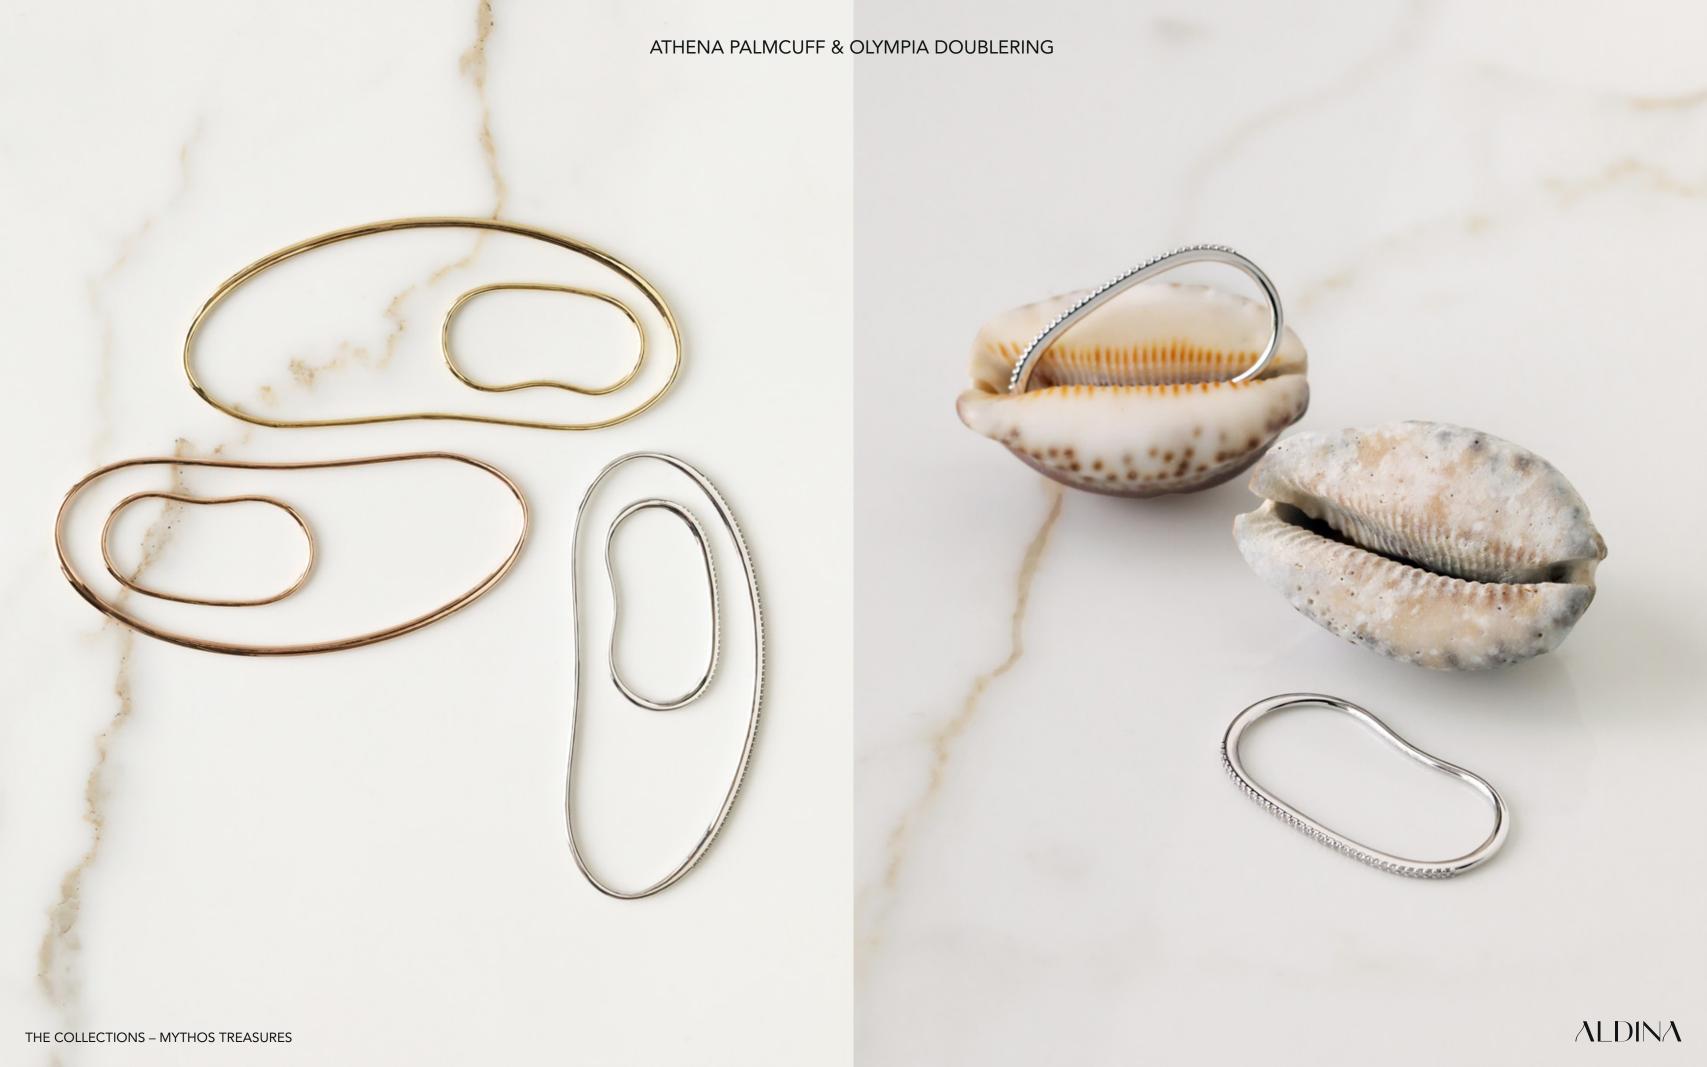

# Athena PalmCuff

Engaging in thorough research across human history and remote corners of the world, Aldina delves into diverse ethnic values to craft unique jewels.

Centuries ago, in ancient Greece, Goddesses and Amazons adorned a remarkable jewel symbolizing wisdom and elegance: the palmcuff.

Derived from Goddess Athena's shield handle, historical references reveal its global prevalence. Lost to history, Aldina reintroduces it in a modern, ergonomic form, resurrecting this ancient feminine symbol of empowerment and sophistication.

# Athena PalmCuff

The Athena PalmCuff is a bracelet for the palm of the hand. It has an ergonomic shape that follows the natural shape of the metacarpal: the rounded section of the bracelet matches the inside of the hand while the more tapered half matches the outside.

# Olympia DoubleRing

Olympia DoubleRing replicates PalmCuff's sleek design on the fingers, offering the simplicity of a line and the elegance of a ring.

Tailored for the ring and middle fingers, its ergonomic shape mirrors the natural curves, ensuring comfort and secure fit.

Crafted from a 1.4mm solid gold wire, it radiates shine without being intrusive. Available in various versions, it's versatile for solo wear or stacking with other rings.

Olympia is a homage to the abode of ancient Greek gods, the throne of the heavens-an idyllic place situated atop a mountain, symbolizing excellence.