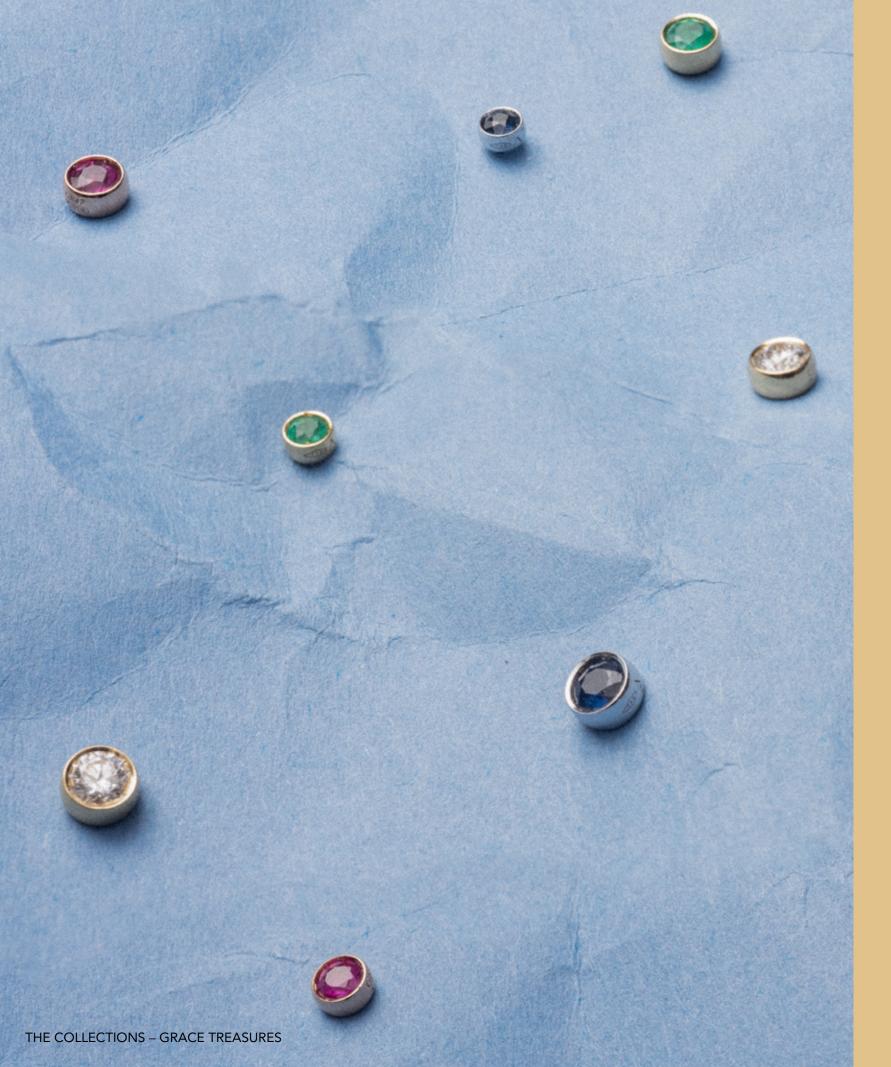

# Ambrosia Necklace

In the Grace treasures, the Ambrosia necklace stands out as the jewel in the crown of the collection. Designed to be lightweight, versatile, and incredibly luminous, each Grace piece features a chain with exquisite diamond-cut detailing, reflecting light in a dazzling manner. Additionally, every Grace treasure is adorned with a precious gemstone, set to shine from both sides.

### PRODUCT DETAILS:

One Size

Available in:

18K Rose Gold with Ruby 18K White Gold with Blue Sapphire 18K Yellow Gold with Diamond

18K Yellow Gold with Emerald