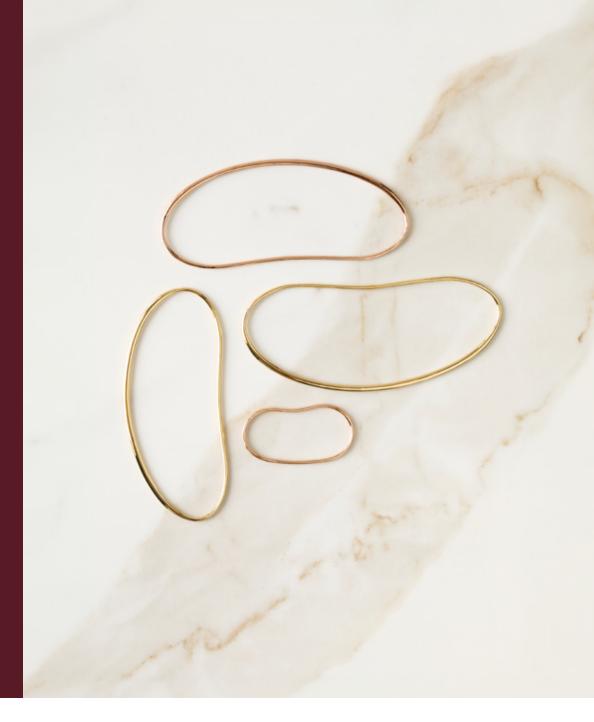

# Athena PalmCuff

Engaging in thorough research across human history and remote corners of the world, Aldina delves into diverse ethnic values to craft unique jewels.

Centuries ago, in ancient Greece, Goddesses and Amazons adorned a remarkable jewel symbolizing wisdom and elegance: the palmcuff.

Derived from Goddess Athena's shield handle, historical references reveal its global prevalence. Lost to history, Aldina reintroduces it in a modern, ergonomic form, resurrecting this ancient feminine symbol of empowerment and sophistication.

# Athena PalmCuff

The Athena PalmCuff is a bracelet for the palm of the hand. It has an ergonomic shape that follows the natural shape of the metacarpal: the rounded section of the bracelet matches the inside of the hand while the more tapered half matches the outside.

### **PRODUCT DETAILS:**

Size (cm palm circumference): 17(XS), 18(S), 19(M), 20(L), 21(XL)

To choose the sizes it is necessary to know that the palmcuffs follow the same sizes as the gloves indicating the circumference of the palm.

Available in:
18Kt or 9Kt Rose Gold
18Kt or 9Kt Yellow Gold
18Kt White Gold and Diamonds

Limited editions with colored gemstones may be released throughout the year.