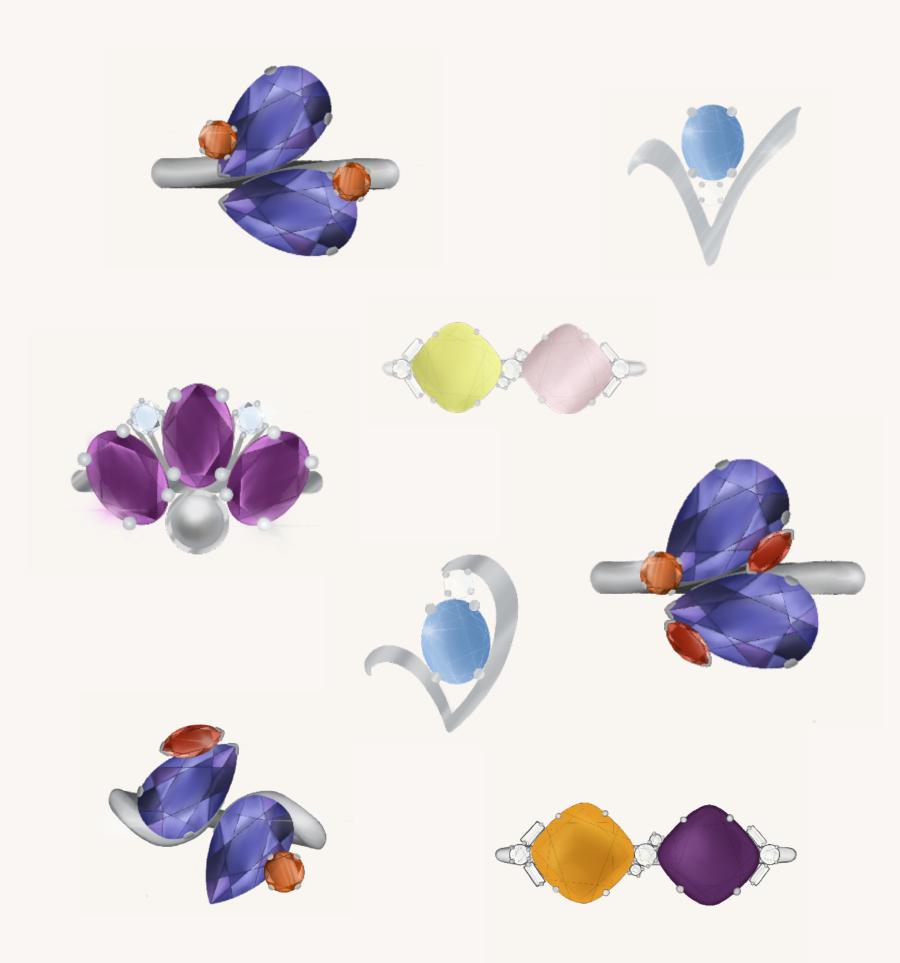

# Twist

### PRODUCT DETAILS:

Double Ring for two fingers

Available in: 18Kt White Gold 0,85Ct Diamonds 3,52Ct Amethyst 3,49Ct Lemon Quartz

Il existing version: Lemon Quartz & Milky Rose Quartz