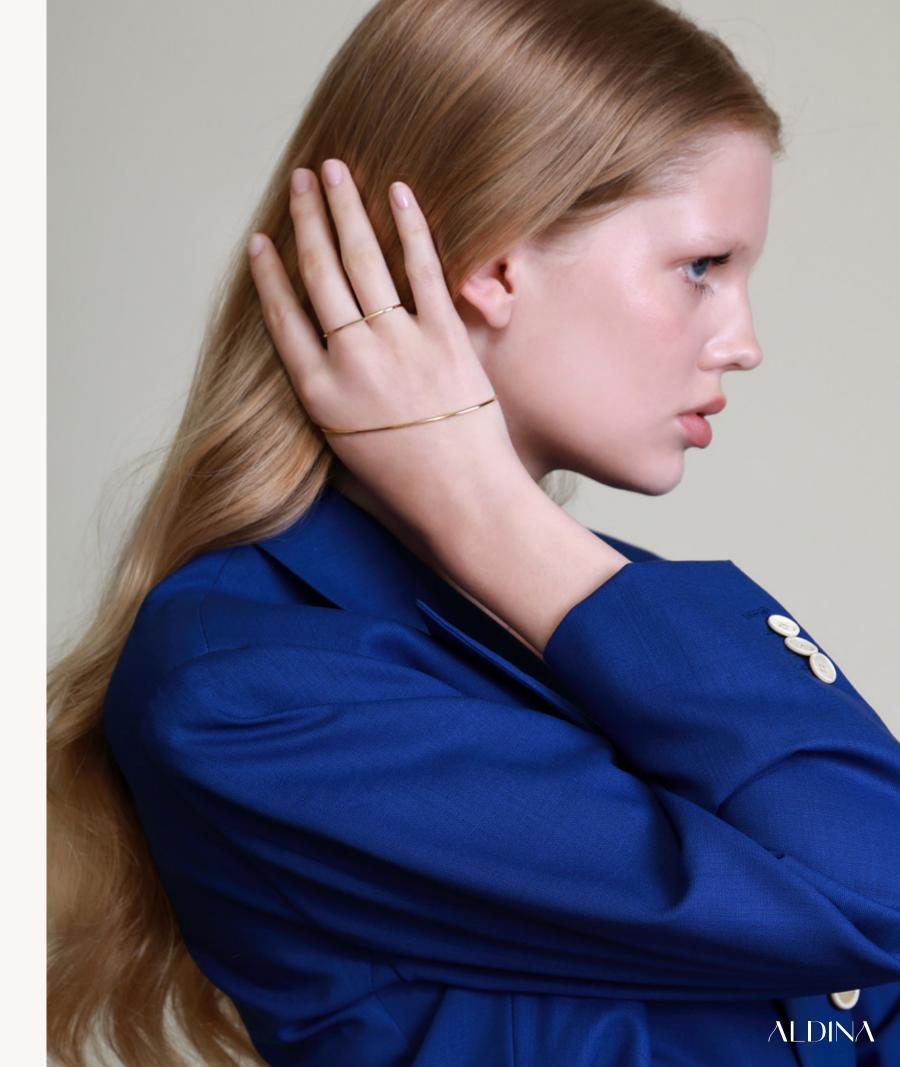

# Olympia DoubleRing

Olympia DoubleRing replicates PalmCuff's sleek design on the fingers, offering the simplicity of a line and the elegance of a ring.

Tailored for the ring and middle fingers, its ergonomic shape mirrors the natural curves, ensuring comfort and secure fit.

Crafted from a 1.4mm solid gold wire, it radiates shine without being intrusive. Available in various versions, it's versatile for solo wear or stacking with other rings.

Olympia is a homage to the abode of ancient Greek gods, the throne of the heavens-an idyllic place situated atop a mountain, symbolizing excellence.