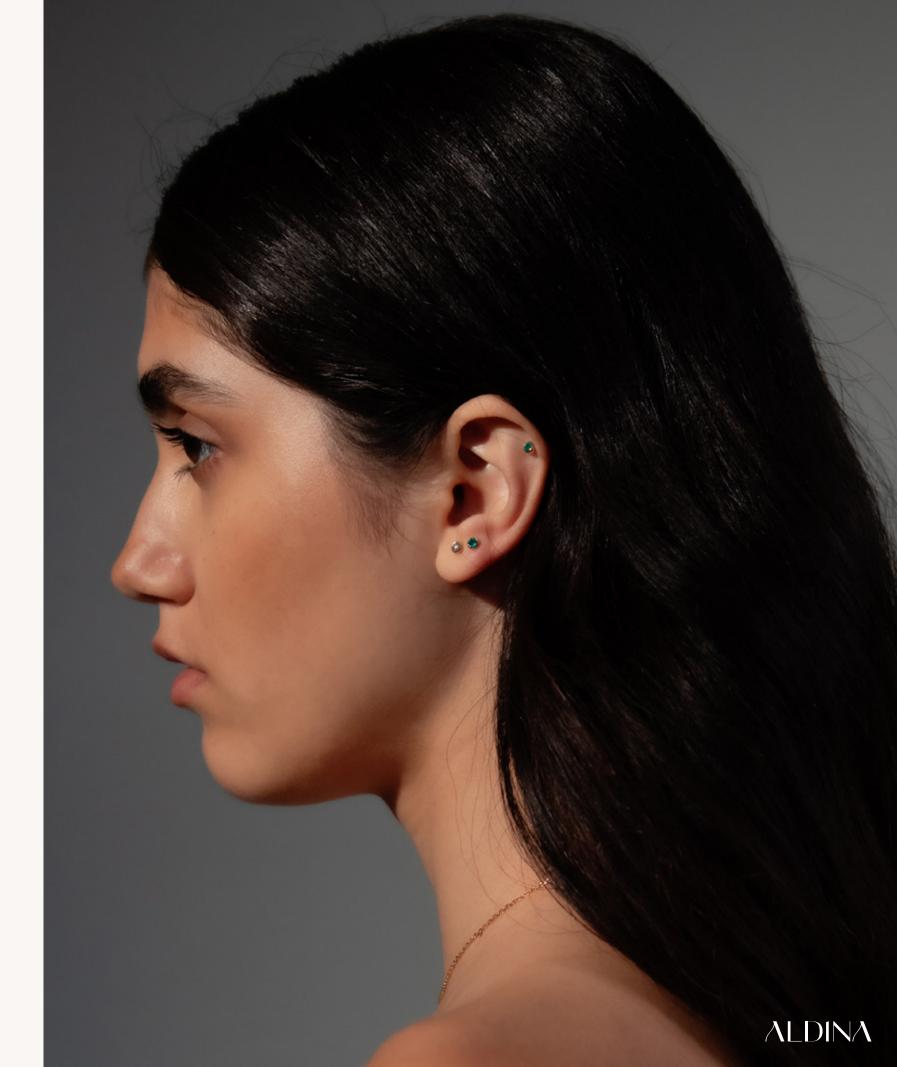

# Vega Studs

Essential and radiant, the Vega Studs redefine timeless elegance with a discreet yet refined design. Crafted in 18Kt gold, they are available in two sizes, small and large, to suit any style.

Their name is inspired by Vega, the brightest star in the Lyra constellation, a symbol of light and everlasting beauty. Perfect for everyday wear, whether worn alone or paired with other jewelry.