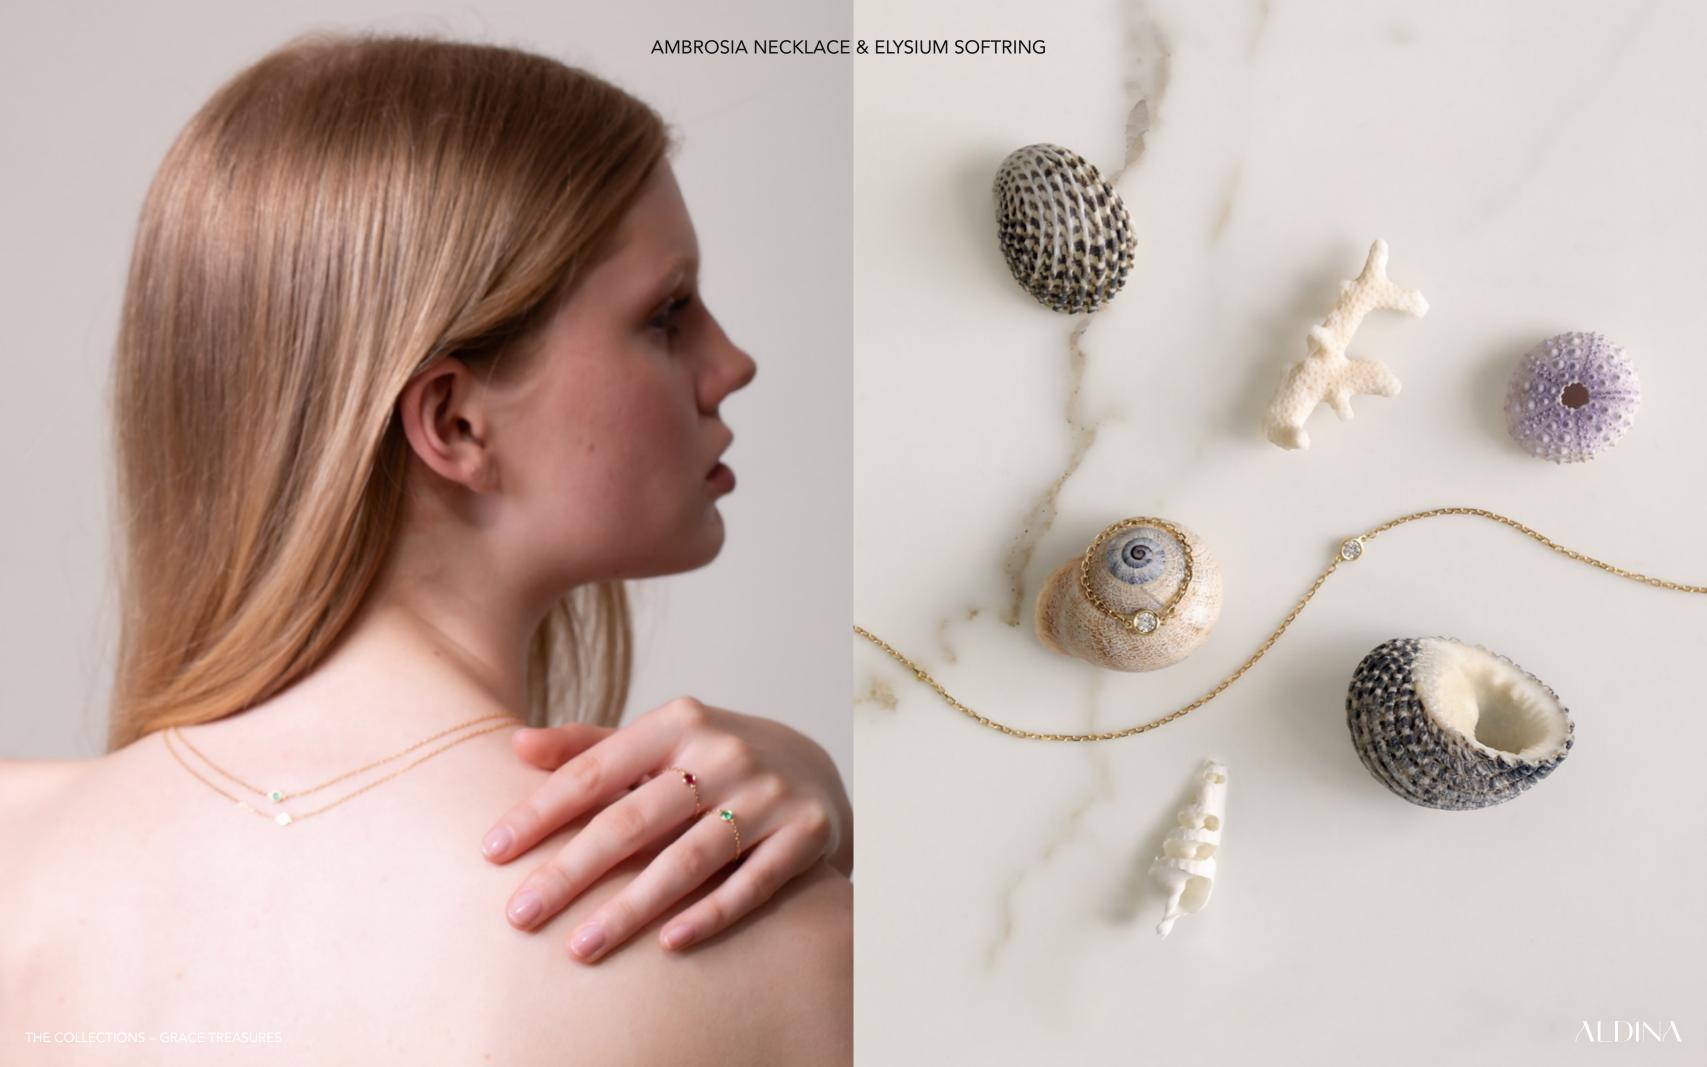

# Ambrosia Necklace

In the Grace treasures, the Ambrosia necklace stands out as the jewel in the crown of the collection. Designed to be lightweight, versatile, and incredibly luminous, each Grace piece features a chain with exquisite diamond-cut detailing, reflecting light in a dazzling manner. Additionally, every Grace treasure is adorned with a precious gemstone, set to shine from both sides.

The name "Ambrosia" aims to symbolize immortal beauty, signifying excellence and divinity. This name evokes a sense of elegance and sophistication, paying special homage to Milan, renowned for its rich history and vibrant culture, which continues to inspire and influence art and creativity.

# Elysium Softring

Introducing the Elysium SoftRing from Grace Treasures, a perfect choice for everyday elegance. Crafted from solid 18-carat gold, its diamond-cut chain captures and reflects light, providing exceptional brightness.

This exquisite piece is designed to be worn indefinitely, with each stone carefully selected for durability and the solid yet flexible chain ensuring it never needs to be removed.

The name "Elysium" draws upon the concept of a paradisiacal afterlife found in various cultures throughout history, symbolizing peace and tranquility beyond earthly existence. This historical significance adds depth to the piece, evoking notions of transcendence and beauty. The Grace collection seamlessly blends lightness with a shimmering aesthetic, ideal for various occasions.