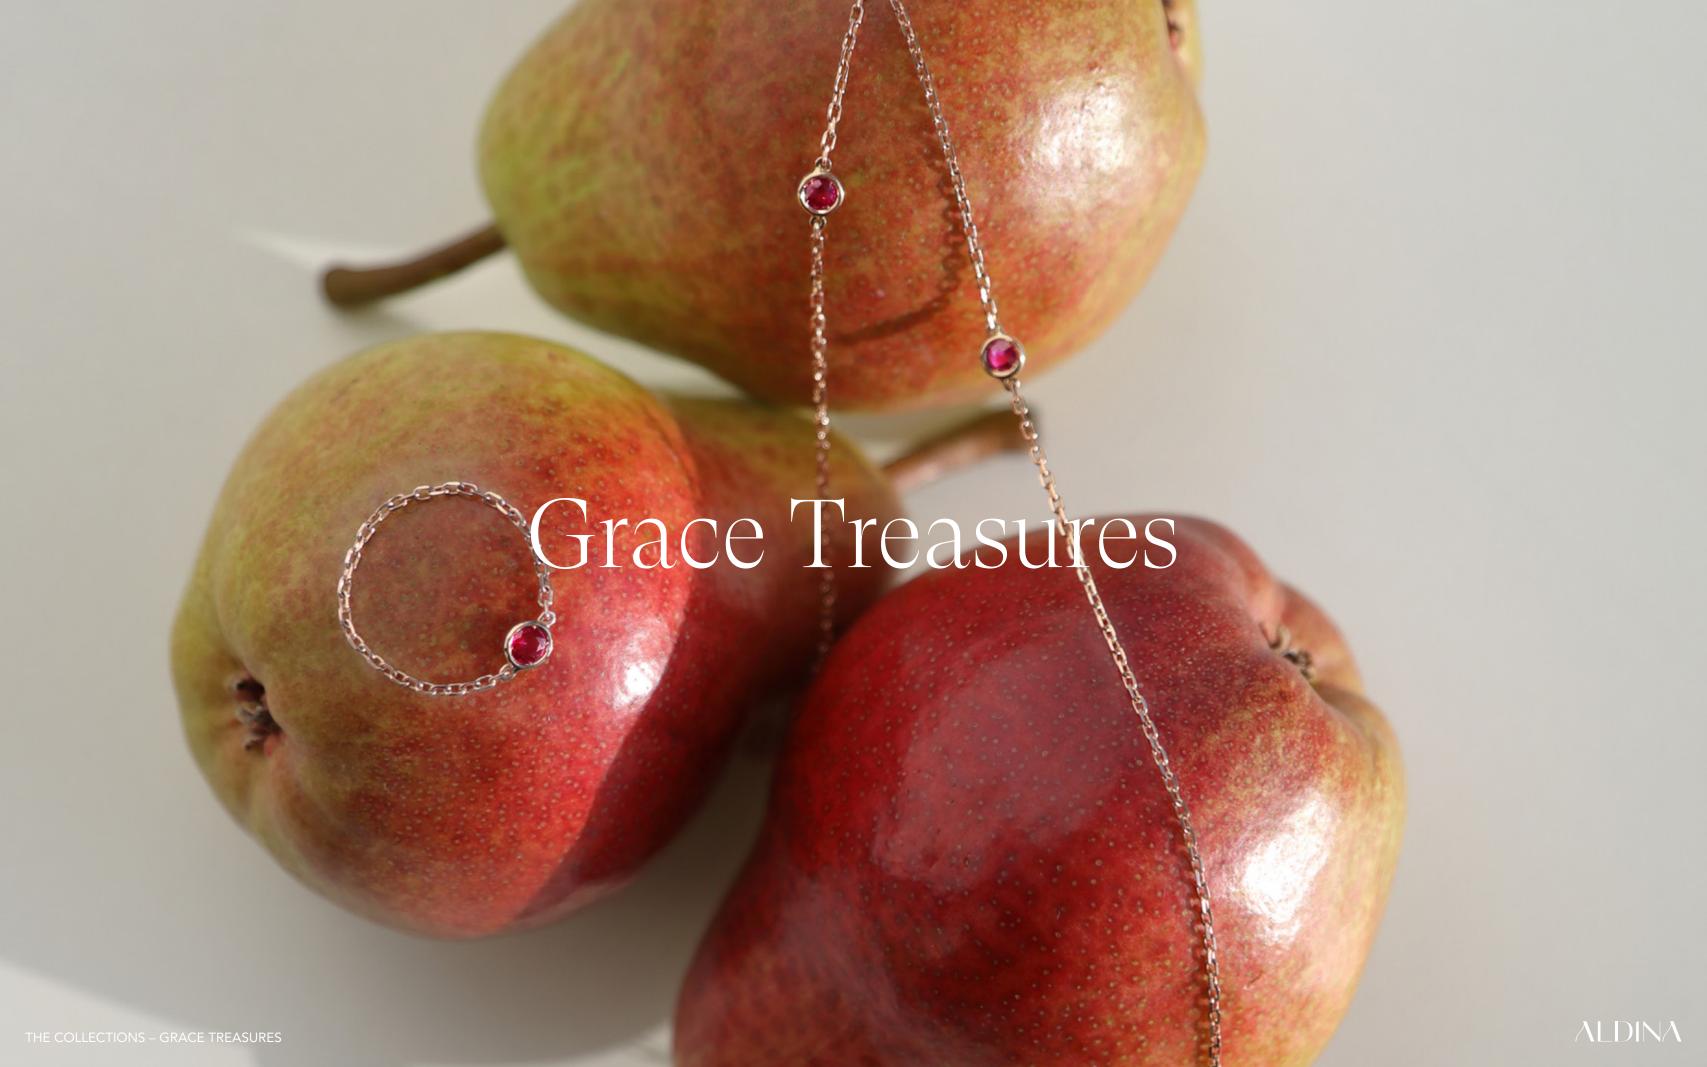

# Ambrosia Necklace

In the Grace treasures, the Ambrosia necklace stands out as the jewel in the crown of the collection. Designed to be lightweight, versatile, and incredibly luminous, each Grace piece features a chain with exquisite diamond-cut detailing, reflecting light in a dazzling manner. Additionally, every Grace treasure is adorned with a precious gemstone, set to shine from both sides.

The name "Ambrosia" aims to symbolize immortal beauty, signifying excellence and divinity. This name evokes a sense of elegance and sophistication, paying special homage to Milan, renowned for its rich history and vibrant culture, which continues to inspire and influence art and creativity.