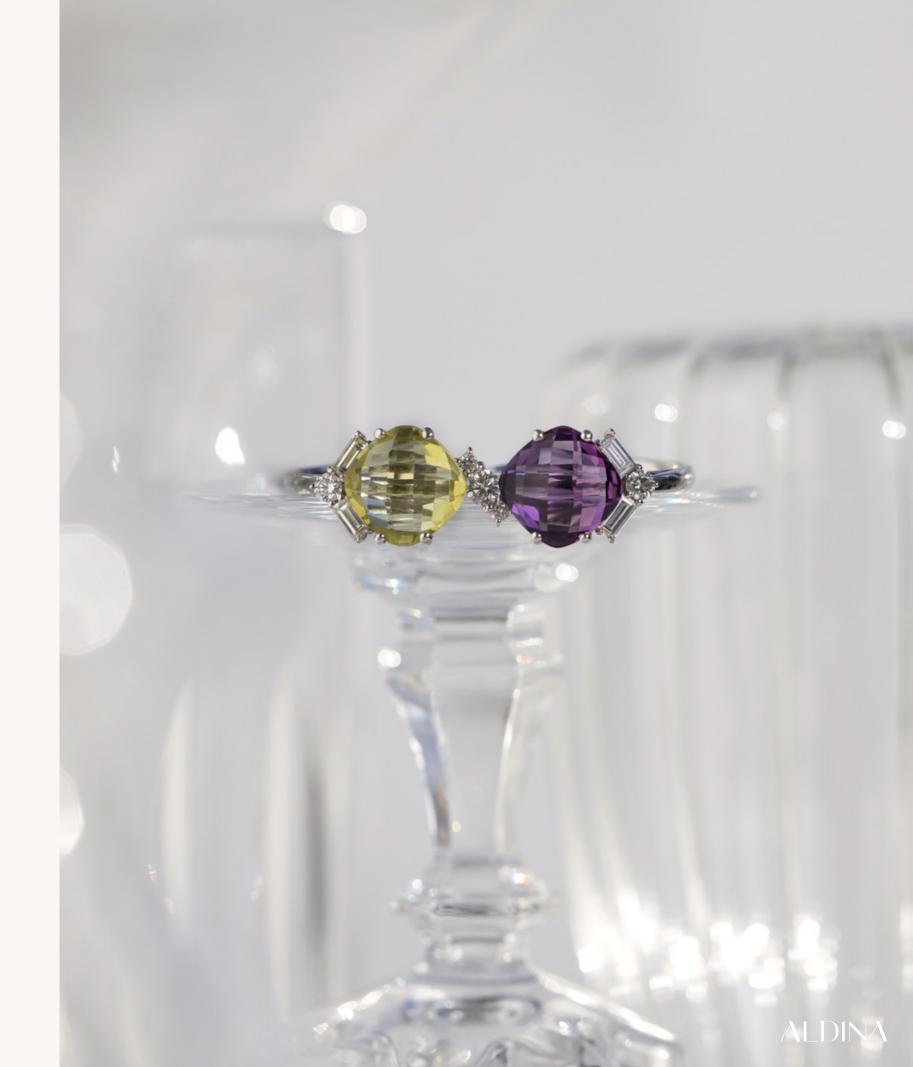

# Twist

### PRODUCT DETAILS:

Double Ring for two fingers

Available in: 18Kt White Gold 0,85Ct Diamonds 3,52Ct Amethyst 3,49Ct Lemon Quartz

Il existing version: Lemon Quartz & Milky Rose Quartz