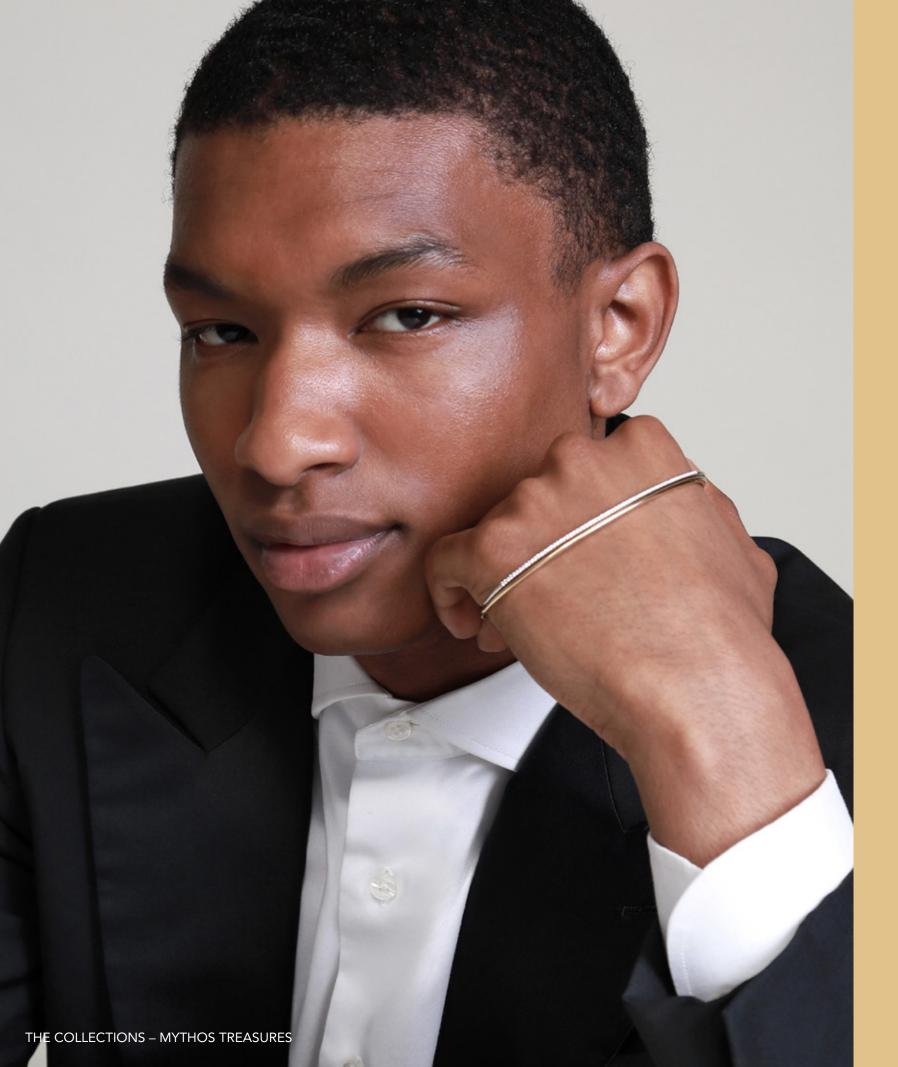

# Olympia DoubleRing

Olympia DoubleRing replicates PalmCuff's sleek design on the fingers, offering the simplicity of a line and the elegance of a ring.

Tailored for the ring and middle fingers, its ergonomic shape mirrors the natural curves, ensuring comfort and secure fit.

Crafted from a 1.4mm solid gold wire, it radiates shine without being intrusive. Available in various versions, it's versatile for solo wear or stacking with other rings.

Olympia is a homage to the abode of ancient Greek gods, the throne of the heavens-an idyllic place situated atop a mountain, symbolizing excellence.