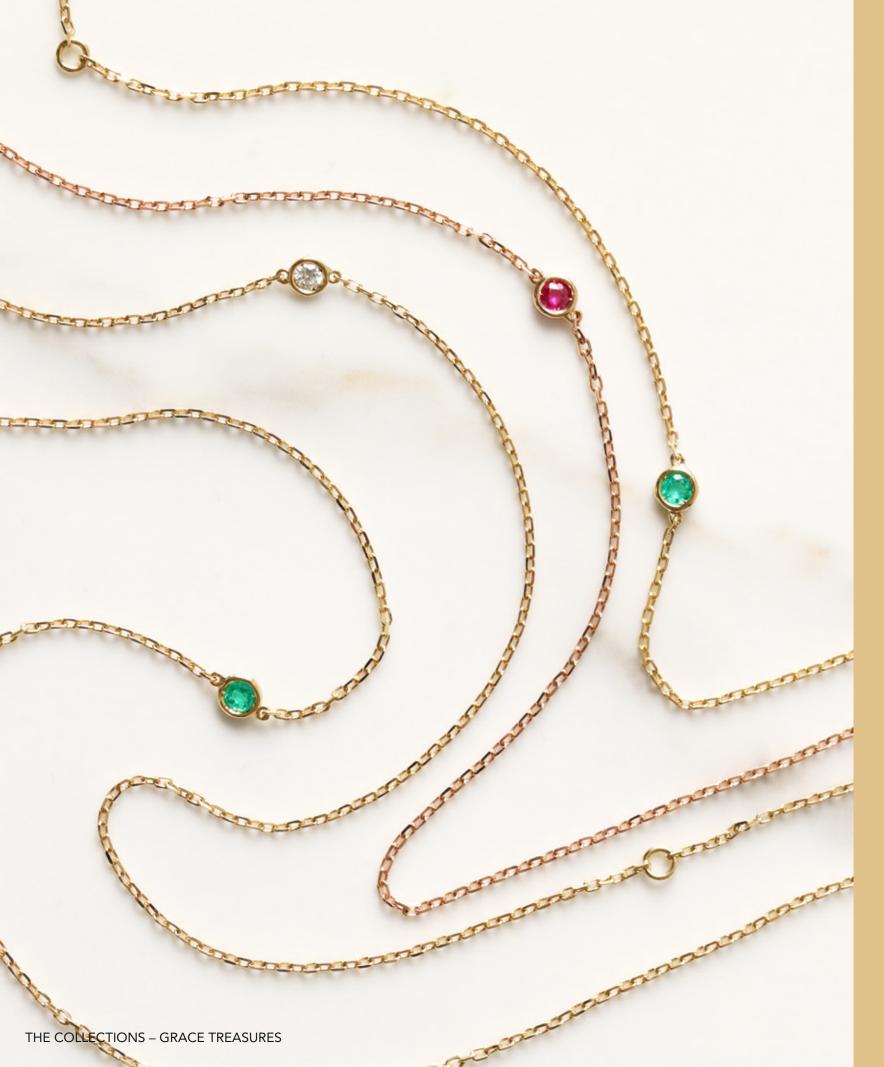

# Ambrosia Necklace

In the Grace treasures, the Ambrosia necklace stands out as the jewel in the crown of the collection. Designed to be lightweight, versatile, and incredibly luminous, each Grace piece features a chain with exquisite diamond-cut detailing, reflecting light in a dazzling manner. Additionally, every Grace treasure is adorned with a precious gemstone, set to shine from both sides.

### PRODUCT DETAILS:

One Size

Available in:

18K Rose Gold with Ruby 18K White Gold with Blue Sapphire 18K Yellow Gold with Diamond

18K Yellow Gold with Emerald