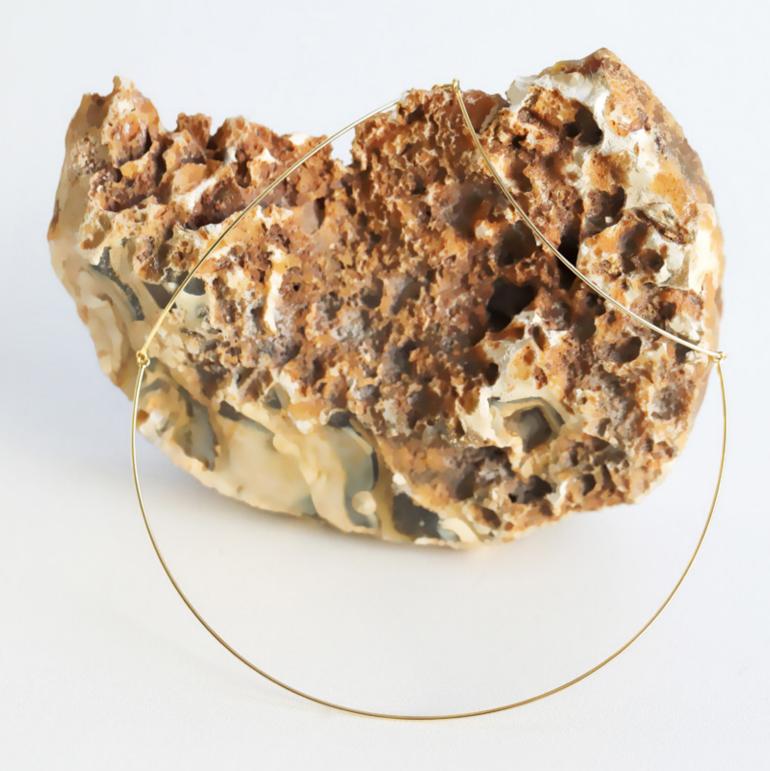

# Ethereal Choker

The Mythos treasures introduces Ethereal, a rigid choker inspired by PalmCuff's elegance, reimagined for the neck. Crafted with precision, its minimalist design ensures comfort and sophistication.

The ergonomic curvature provides a secure fit, while lateral joints prevent movement. Fashioned from resilient 1mm solid gold wire, it radiates luminosity.

Ethereal, meaning delicate and light, perfectly embodies its design, offering an airy elegance reminiscent of the ethereal realms of Greek mythology. Available in 18K yellow gold, Ethereal complements any outfit, offering discreet elegance when worn alone or making a bold statement when layered with other necklaces.

# Ethereal Choker

The Ethereal Choker is a a rigid choker featuring small side hinges for enhanced movement, coupled with a classic rear closure.

### PRODUCT DETAILS:

Available Size:

The necklace boasts the classic choker's universal length, measuring 40 cm in diameter.

Available in: 18Kt Yellow Gold

ALDINA