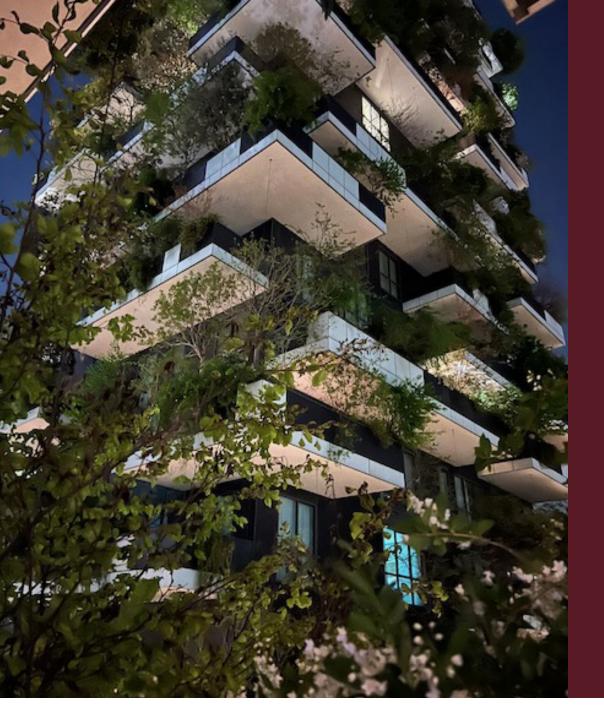

One chooses a Custom Aldina to have a unique and artisanal jewel, crafted especially to meet the desires and expectations of the person who will wear it.

ALDINA

ATELIER
Within the famous Bosco Verticale tower, in Milan.