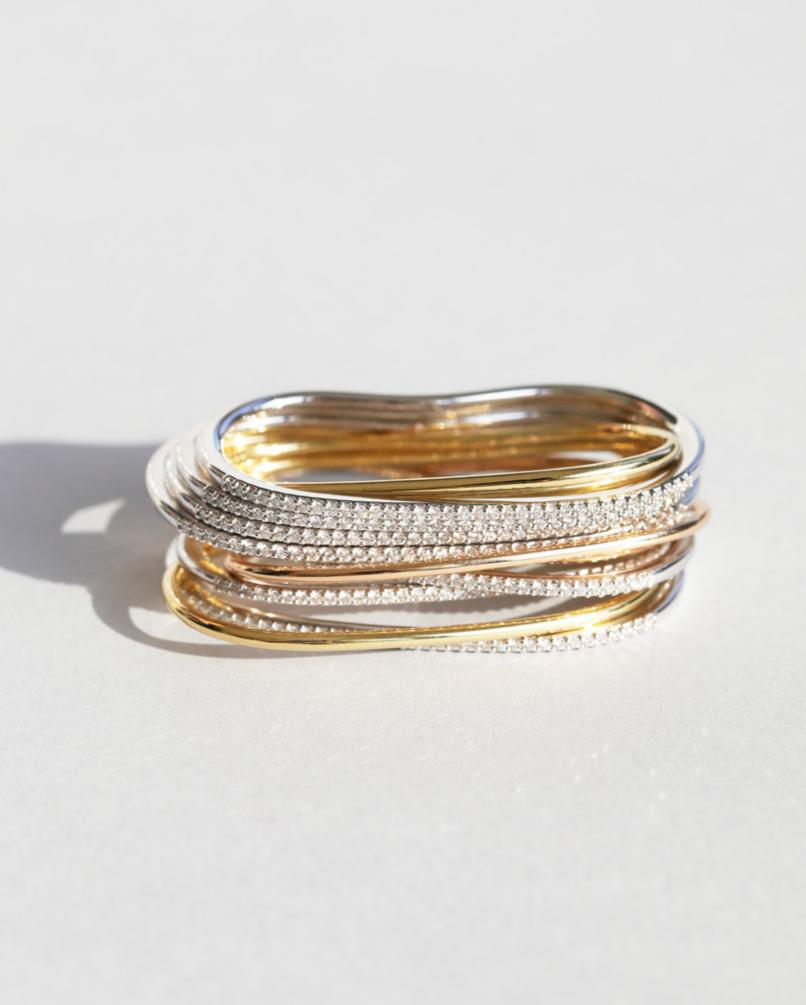

# Athena PalmCuff

Engaging in thorough research across human history and remote corners of the world, Aldina delves into diverse ethnic values to craft unique jewels.

Centuries ago, in ancient Greece, Goddesses and Amazons adorned a remarkable jewel symbolizing wisdom and elegance: the palmcuff.

Derived from Goddess Athena's shield handle, historical references reveal its global prevalence. Lost to history, Aldina reintroduces it in a modern, ergonomic form, resurrecting this ancient feminine symbol of empowerment and sophistication.

# Athena PalmCuff

The Athena PalmCuff is a bracelet for the palm of the hand. It has an ergonomic shape that follows the natural shape of the metacarpal: the rounded section of the bracelet matches the inside of the hand while the more tapered half matches the outside.