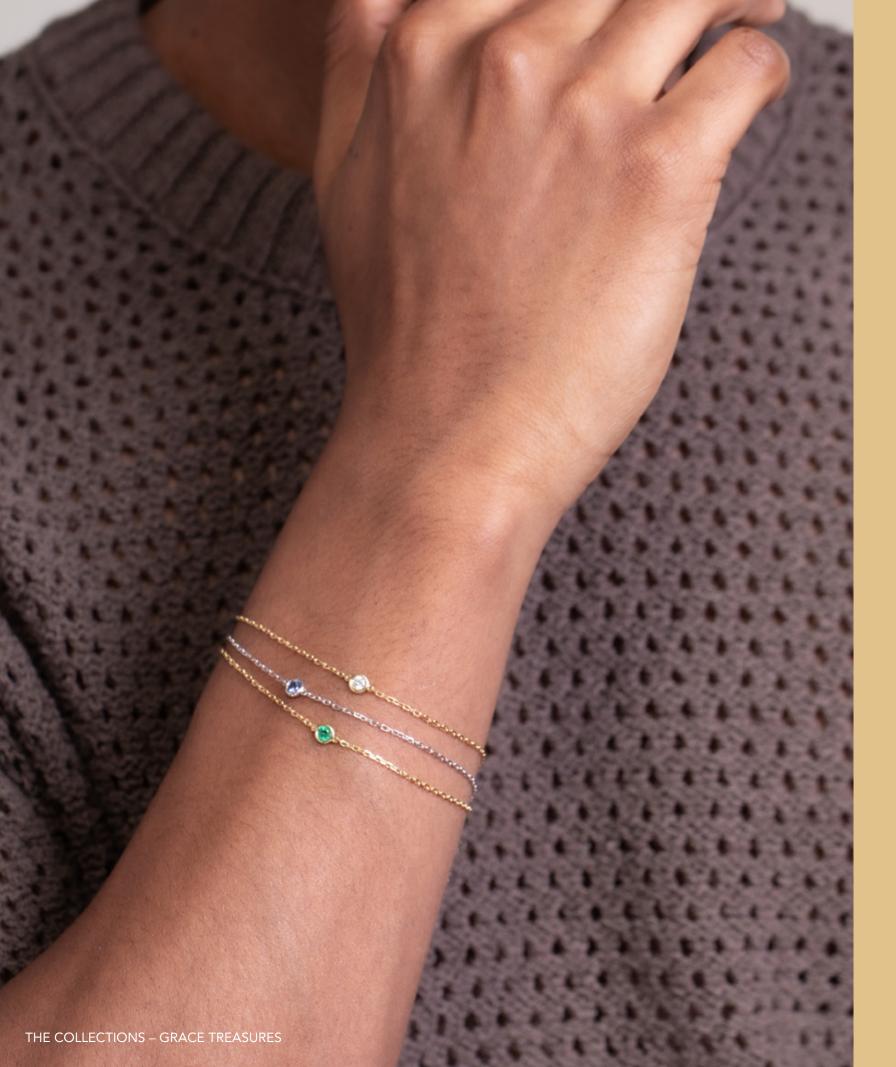

# Aurora Bracelet

Introducing the Aurora bracelet from the "Grace" Treasures, etymologically linked to the ancient Latin word for gold, "Aurum," it is crafted from solid 18-carat gold. Its intricate chain, adorned with a diamond cut, captures and reflects light with dazzling brilliance, reminiscent of the vibrant energy symbolizing the preciousness and luminosity.

The name "Aurora" also pays tribute to Milan's historical significance, as it symbolizes the city's renewal and vitality, much like the dawn of a new day. With its timeless elegance and captivating allure, the Aurora bracelet embodies the essence of Milanese charm and sophistication, making it an exquisite accessory for any occasion.